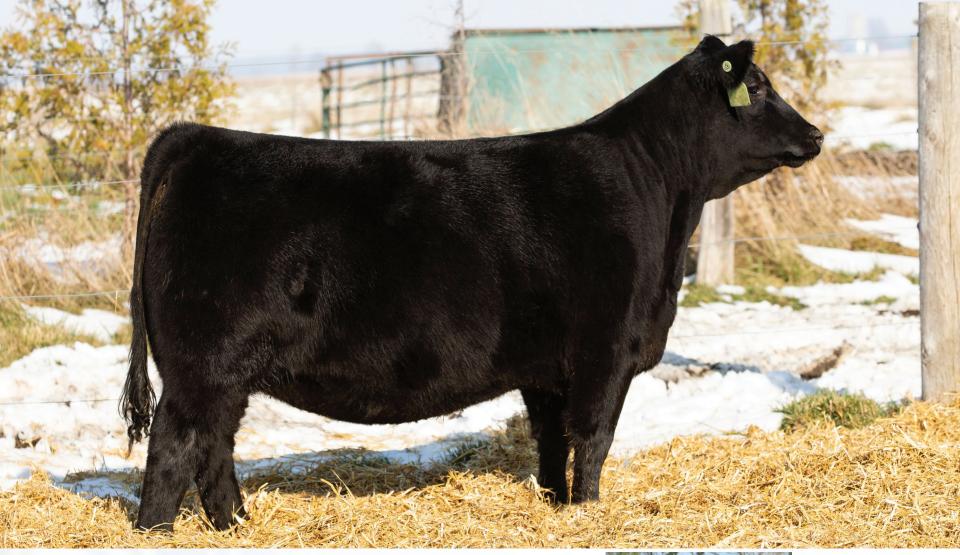

### **PEAK DOT HEROINE 2007D**

Female | 1919281 | PDAR 2007D | 10/03/2016

**POSS ELEMENT 215 4M ELEMENT 405** 4M BLACKBIRD 2004

SAVIRON MOUNTAIN 8066 **HEROINE OF PEAK DOT 663X** HEROINE OF PEAK DOT 434

| DS | CE   | BW  | WW   | YW    | MILK |
|----|------|-----|------|-------|------|
| 毌  | -4.0 | 5.2 | 72.5 | 109.5 | 21   |

PEAK DOT BIG RIVER 139K | SON

PEAK DOT COLOSSAL 168J | SON

It took a lot of arm twisting by the T bar C crew to convince us to put this proven herd matron in this years Spring Thaw Sale but in the end they prevailed. She is the mother of the highly anticipated and featured lot 1 bull Peak Dot Big River 139K selling in Peak Dot Ranch Bull Sale on April 5. She has raised featured bulls in past sales and has stamped them all with her deep made easy fleshing model body type. She is a herd favourite and one of 4M Element 405 all time greatest daughters. She has true breed character, a rock solid production record and possesses all the qualities of an ideal beef cow. She was the top pick and top performing heifer of her calf crop year with a yearling ratio of 120. Her maternal grandam was one of the all time deepest bodied SAV 004 Predominant daughters we have ever owned. She comes with an excellent EPD profile and the credentials to advance anyone program to the next level. But here is the good news. She is safe in calf to the very popular in demand \$120,000 sire Schiefelbein Gable who now is in limited supply in Canada and due to Calve March 20th! Your getting the cow calf pair! This truly is a rare opportunity to own one of the very top cows from the long running historic Peak Dot herd and see a quick return on your investment.

Selling 100% ownership and possession.