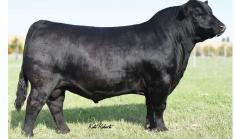

PEAK DOT BIG RIVER 139K | SON

PEAK DOT COLOSSAL 168J | SON

It took a lot of arm twisting by the T bar C crew to convince us to put this proven herd matron in this years Spring Thaw Sale but in the end they prevailed. She is the mother of the highly anticipated and featured lot 1 bull Peak Dot Big River 139K selling in Peak Dot Ranch Bull Sale on April 5. She has raised featured bulls in past sales and has stamped them all with her deep made easy fleshing model body type. She is a herd favourite and one of 4M Element 405 all time greatest daughters. She has true breed character, a rock solid production record and possesses all the qualities of an ideal beef cow. She was the top pick and top performing heifer of her calf crop year with a yearling ratio of 120. Her maternal grandam was one of the all time deepest bodied SAV 004 Predominant daughters we have ever owned. She comes with an excellent EPD profile and the credentials to advance anyone program to the next level. But here is the good news. She is safe in calf to the very popular in demand \$120,000 sire Schiefelbein Gable who now is in limited supply in Canada and due to Calve March 20th! Your getting the cow calf pair! This truly is a rare opportunity to own one of the very top cows from the long running historic Peak Dot herd and see a quick return on your investment.