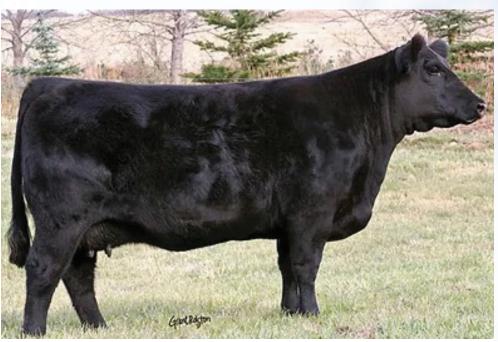

### **PEAK DOT HEROINE 2007D**

Female | 1919281 | PDAR 2007D | 10/03/2016

**POSS ELEMENT 215 4M ELEMENT 405** 4M BLACKBIRD 2004

SAVIRON MOUNTAIN 8066 **HEROINE OF PEAK DOT 663X** HEROINE OF PEAK DOT 434

| DS | CE   | BW  | WW   | YW    | MILK |
|----|------|-----|------|-------|------|
| 毌  | -4.0 | 5.2 | 72.5 | 109.5 | 21   |

PEAK DOT BIG RIVER 139K | SON

PEAK DOT COLOSSAL 168J | SON

It took a lot of arm twisting by the T bar C crew to convince us to put this proven herd matron in this years Spring Thaw Sale but in the end they prevailed. She is the mother of the highly anticipated and featured lot 1 bull Peak Dot Big River 139K selling in Peak Dot Ranch Bull Sale on April 5. She has raised featured bulls in past sales and has stamped them all with her deep made easy fleshing model body type. She is a herd favourite and one of 4M Element 405 all time greatest daughters. She has true breed character, a rock solid production record and possesses all the qualities of an ideal beef cow. She was the top pick and top performing heifer of her calf crop year with a yearling ratio of 120. Her maternal grandam was one of the all time deepest bodied SAV 004 Predominant daughters we have ever owned. She comes with an excellent EPD profile and the credentials to advance anyone program to the next level. But here is the good news. She is safe in calf to the very popular in demand \$120,000 sire Schiefelbein Gable who now is in limited supply in Canada and due to Calve March 20th! Your getting the cow calf pair! This truly is a rare opportunity to own one of the very top cows from the long running historic Peak Dot herd and see a quick return on your investment.