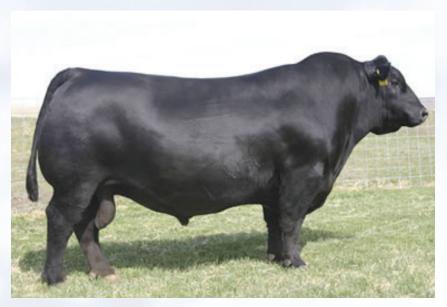

### 19 SITZ RESILIENT 10208

ONE PACKAGE OF FIVE UNITS

2198075 | IMP 10208F | 15/02/2018

MOHNEN SUBSTANTIAL 272
SITZ STELLAR 726D

SITZ PRIDE 200B

SITZ TOP GAME 561X SITZ MISS BURGESS 1856 SITZ MISS BURGESS 4381

| DS | CE  | BW  | WW | YW  | MILK |
|----|-----|-----|----|-----|------|
| ᇤ  | 3.0 | 2.5 | 80 | 131 | 30   |

Consigned by CMT Farms | Chad: 306-441-9837

CRAFTSMAN | \$500,000 RESILIENT SON