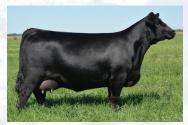

### HARPREY LM PAYWEIGHT 20K

Male | 2284795 | PSH 20K | 03/01/2022

BASIN PAYWEIGHT 006S BASIN PAYWEIGHT 1682 21AR O LASS 7017

K

K R GAVEL 1057 **KR LADY MAY 4382** WK LADY MAY 2347

4382

BW: 90 lbs. ADJ WW: 895 lbs. ADJ YW: 1535 lbs. Feb 4 Weight: 1660 lbs.

KR LADY MAY 4382 | DAM

MISS 4382 LADY MAY 54J | MAT SISTER

Harprey LM Payweight 20K is an exceptional breeding piece, that we have decided to offer in this years sale. From day one 20K has always possessed a look that draws your attention. Loads of capacity, strong footed, masculine front structure in a super well balanced and complete package. His dam, KR Lady May 4382 an exceptional donor cow who is no stranger to the angus industry and is quite possibly one of the greatest to influence Canadian herds in the last couple years. 4832 has over 40 direct progeny in the CAA herd book, most notability a direct daughter topping the February Freeze event for \$40,000 half interest. This is a cow family you need to incorporate into your program, and bull to take you to the next level.