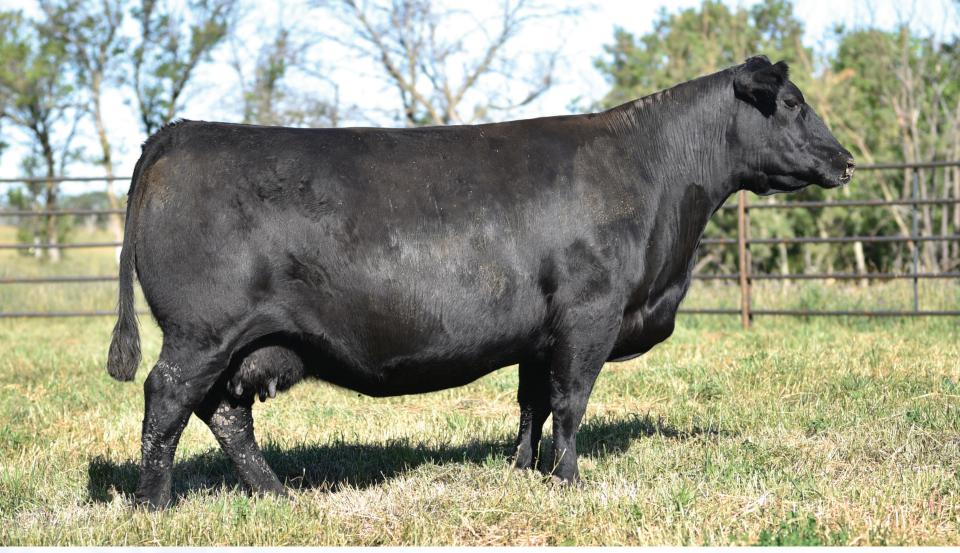

### 3 AMERICA TINGE 200K

Female | Applied For | 22/02/2022

S A V PRESIDENT 6847 **S A V AMERICA 8018**S A V MADAME PRIDE 0075

S A V ELIMINATOR 9105

JL EVENING TINGE 5110

JL EVENING TINGE 1380

| ш | CE  | BW  | WW | YW  | MILK |
|---|-----|-----|----|-----|------|
| Ф | 0.0 | 3.6 | 67 | 117 | 27   |

JL EVENING TINGE 5110 | DAM

BW: 78 lbs. ADJ WW: 715 lbs.

This electrifying female has caught the attention of many who have witnessed her. Of course her sire America is making his mark with remarkable females with performance and genetic merit. But probably the feature attribute to this Cinderella is her phenomenal dam. 5110 was a \$26,000 purchase of D&N Livestock & Jacobs Ranch at the history making Johnson Livestock Dispersal in 2020. She comes from the Evening Tinge cow family that is known for superior females with over 120 head tracing back to the original 57R matriarch. This royally bred female has all the credentials to become a foundation female wherever she resides, and with the Spring Thaw gaining momentum within the industry we felt this was a perfect place to offer her before spring breeding plans.