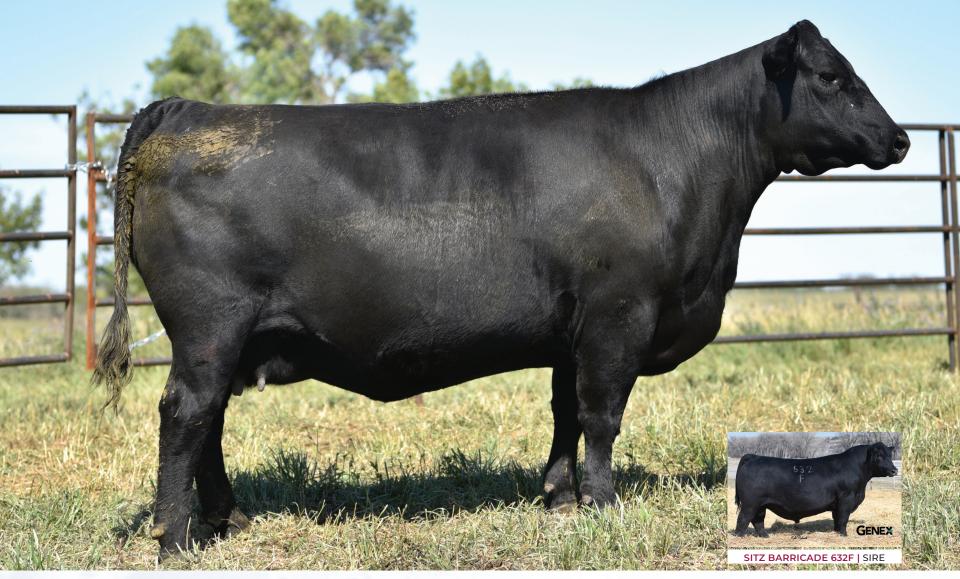

### **18** SITZ BARRICADE 632F

TWO PACKAGES OF THREE UNITS

2133801 | IMP 1632F | 01/02/2018

MOHNEN SUBSTANTIAL 272
SITZ STELLAR 726D
SITZ PRIDE 200B

SITZ SUPERIOR 10971

SITZ BARBARAMERE NELL 765D SITZ BARBARAMERE NELL 73T

| DS  | CE   | BW  | WW | YW  | MILK |
|-----|------|-----|----|-----|------|
| EPI | -1.0 | 4.4 | 83 | 146 | 18   |

#### Stored on farm.

Consigned by Harprey Farms | Allan: 519-375-5541 | Don: 519-375-1500 | Jarrett: 519-374-5516

BARRICADE DAUGHTER

SITZ STELLAR | SIRE OF LOTS 18 AND 19