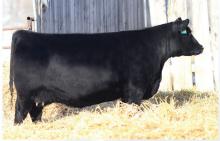

### 3 AMERICA TINGE 200K

Female | Applied For | 22/02/2022

S A V PRESIDENT 6847 **S A V AMERICA 8018**S A V MADAME PRIDE 0075

S A V ELIMINATOR 9105

JL EVENING TINGE 5110

JL EVENING TINGE 1380

| ш | CE  | BW  | WW | YW  | MILK |
|---|-----|-----|----|-----|------|
| Ф | 0.0 | 3.6 | 67 | 117 | 27   |

JL EVENING TINGE 5110 | DAM

BW: 78 lbs. ADJ WW: 715 lbs.

This electrifying female has caught the attention of many who have witnessed her. Of course her sire America is making his mark with remarkable females with performance and genetic merit. But probably the feature attribute to this Cinderella is her phenomenal dam. 5110 was a \$26,000 purchase of D&N Livestock & Jacobs Ranch at the history making Johnson Livestock Dispersal in 2020. She comes from the Evening Tinge cow family that is known for superior females with over 120 head tracing back to the original 57R matriarch. This royally bred female has all the credentials to become a foundation female wherever she resides, and with the Spring Thaw gaining momentum within the industry we felt this was a perfect place to offer her before spring breeding plans.

Consigned by 719 Cattle | Ben: 519-374-3335