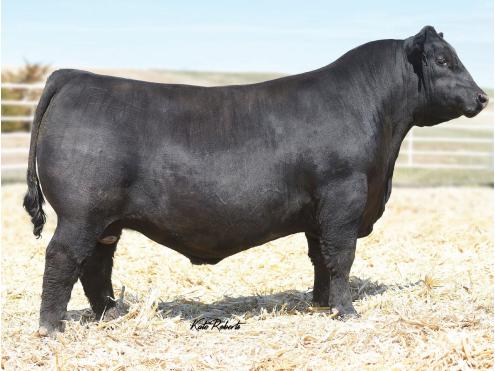

# BANDURA MISS 4382 Lady Hay 54J

Pictured above is the high selling lot from February Freeze 2023. We want to extend our thanks to Dudgeon Cattle Co., and to everyone who made this years edition such a tremendous success.. Genetic sales such as Spring Thaw and February Freeze only continue to advance and evolve in quality.