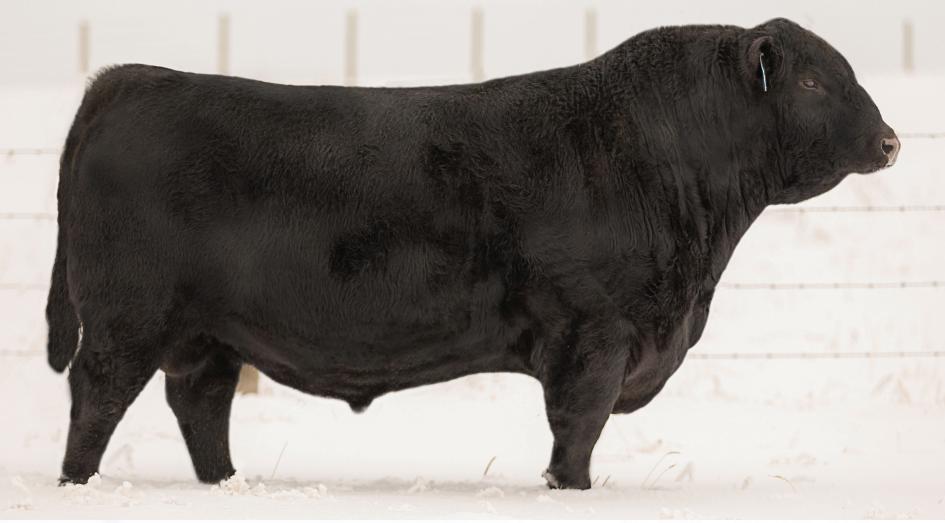

### HARPREY LM PAYWEIGHT 20K

Male | 2284795 | PSH 20K | 03/01/2022

BASIN PAYWEIGHT 006S BASIN PAYWEIGHT 1682 21AR O LASS 7017

K

K R GAVEL 1057 **KR LADY MAY 4382** WK LADY MAY 2347

4382

BW: 90 lbs. ADJ WW: 895 lbs. ADJ YW: 1535 lbs. Feb 4 Weight: 1660 lbs.

KR LADY MAY 4382 | DAM

MISS 4382 LADY MAY 54J | MAT SISTER

Harprey LM Payweight 20K is an exceptional breeding piece, that we have decided to offer in this years sale. From day one 20K has always possessed a look that draws your attention. Loads of capacity, strong footed, masculine front structure in a super well balanced and complete package. His dam, KR Lady May 4382 an exceptional donor cow who is no stranger to the angus industry and is quite possibly one of the greatest to influence Canadian herds in the last couple years. 4832 has over 40 direct progeny in the CAA herd book, most notability a direct daughter topping the February Freeze event for \$40,000 half interest. This is a cow family you need to incorporate into your program, and bull to take you to the next level.