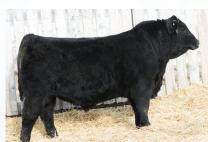

### **PEAK DOT HEROINE 2007D**

Female | 1919281 | PDAR 2007D | 10/03/2016

**POSS ELEMENT 215 4M ELEMENT 405** 4M BLACKBIRD 2004

SAVIRON MOUNTAIN 8066 **HEROINE OF PEAK DOT 663X** HEROINE OF PEAK DOT 434

| DS | CE   | BW  | WW   | YW    | MILK |
|----|------|-----|------|-------|------|
| 毌  | -4.0 | 5.2 | 72.5 | 109.5 | 21   |

PEAK DOT BIG RIVER 139K | SON

PEAK DOT COLOSSAL 168J | SON

It took a lot of arm twisting by the T bar C crew to convince us to put this proven herd matron in this years Spring Thaw Sale but in the end they prevailed. She is the mother of the highly anticipated and featured lot 1 bull Peak Dot Big River 139K selling in Peak Dot Ranch Bull Sale on April 5. She has raised featured bulls in past sales and has stamped them all with her deep made easy fleshing model body type. She is a herd favourite and one of 4M Element 405 all time greatest daughters. She has true breed character, a rock solid production record and possesses all the qualities of an ideal beef cow. She was the top pick and top performing heifer of her calf crop year with a yearling ratio of 120. Her maternal grandam was one of the all time deepest bodied SAV 004 Predominant daughters we have ever owned. She comes with an excellent EPD profile and the credentials to advance anyone program to the next level. But here is the good news. She is safe in calf to the very popular in demand \$120,000 sire Schiefelbein Gable who now is in limited supply in Canada and due to Calve March 20th! Your getting the cow calf pair! This truly is a rare opportunity to own one of the very top cows from the long running historic Peak Dot herd and see a quick return on your investment.