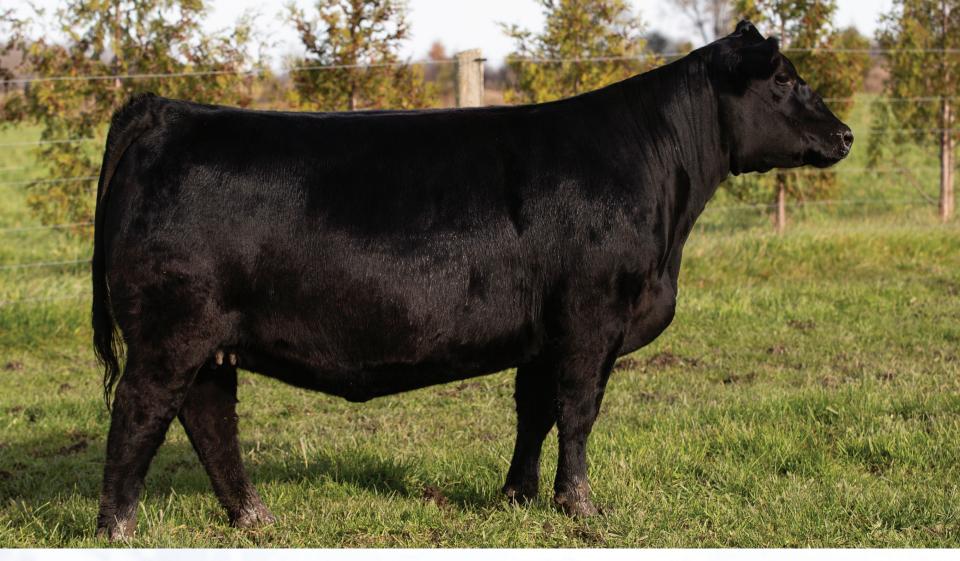

### **PEAK DOT HEROINE 2007D**

Female | 1919281 | PDAR 2007D | 10/03/2016

**POSS ELEMENT 215 4M ELEMENT 405** 4M BLACKBIRD 2004

SAVIRON MOUNTAIN 8066 **HEROINE OF PEAK DOT 663X** HEROINE OF PEAK DOT 434

| DS | CE   | BW  | WW   | YW    | MILK |
|----|------|-----|------|-------|------|
| 毌  | -4.0 | 5.2 | 72.5 | 109.5 | 21   |

PEAK DOT BIG RIVER 139K | SON

PEAK DOT COLOSSAL 168J | SON

It took a lot of arm twisting by the T bar C crew to convince us to put this proven herd matron in this years Spring Thaw Sale but in the end they prevailed. She is the mother of the highly anticipated and featured lot 1 bull Peak Dot Big River 139K selling in Peak Dot Ranch Bull Sale on April 5. She has raised featured bulls in past sales and has stamped them all with her deep made easy fleshing model body type. She is a herd favourite and one of 4M Element 405 all time greatest daughters. She has true breed character, a rock solid production record and possesses all the qualities of an ideal beef cow. She was the top pick and top performing heifer of her calf crop year with a yearling ratio of 120. Her maternal grandam was one of the all time deepest bodied SAV 004 Predominant daughters we have ever owned. She comes with an excellent EPD profile and the credentials to advance anyone program to the next level. But here is the good news. She is safe in calf to the very popular in demand \$120,000 sire Schiefelbein Gable who now is in limited supply in Canada and due to Calve March 20th! Your getting the cow calf pair! This truly is a rare opportunity to own one of the very top cows from the long running historic Peak Dot herd and see a quick return on your investment.