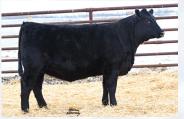

### 3 AMERICA TINGE 200K

Female | Applied For | 22/02/2022

S A V PRESIDENT 6847 **S A V AMERICA 8018**S A V MADAME PRIDE 0075

S A V ELIMINATOR 9105

JL EVENING TINGE 5110

JL EVENING TINGE 1380

| ш | CE  | BW  | WW | YW  | MILK |
|---|-----|-----|----|-----|------|
| Ф | 0.0 | 3.6 | 67 | 117 | 27   |

JL EVENING TINGE 5110 | DAM

BW: 78 lbs. ADJ WW: 715 lbs.

This electrifying female has caught the attention of many who have witnessed her. Of course her sire America is making his mark with remarkable females with performance and genetic merit. But probably the feature attribute to this Cinderella is her phenomenal dam. 5110 was a \$26,000 purchase of D&N Livestock & Jacobs Ranch at the history making Johnson Livestock Dispersal in 2020. She comes from the Evening Tinge cow family that is known for superior females with over 120 head tracing back to the original 57R matriarch. This royally bred female has all the credentials to become a foundation female wherever she resides, and with the Spring Thaw gaining momentum within the industry we felt this was a perfect place to offer her before spring breeding plans.