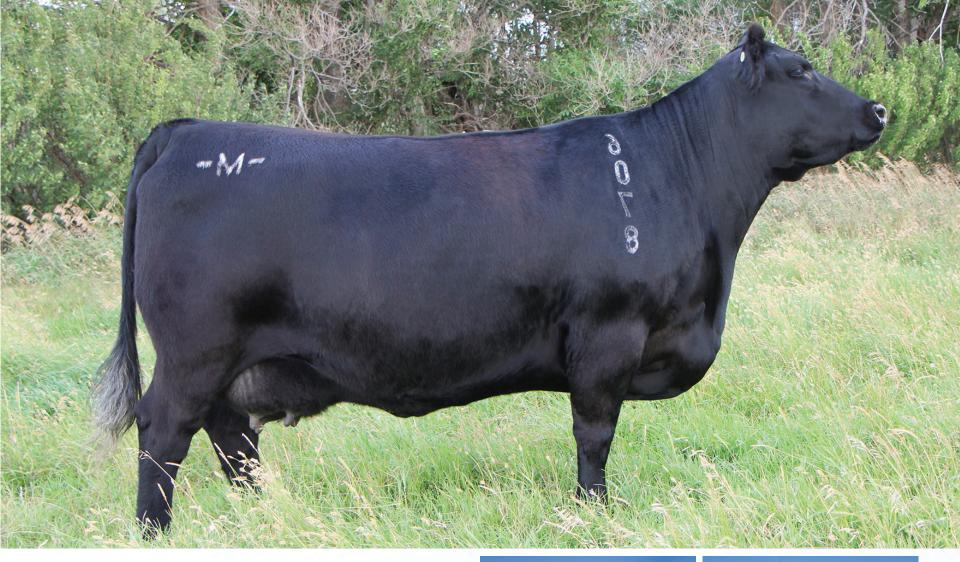

# BANDURA MISS 4382 Lady Hay 54J

Pictured above is the high selling lot from February Freeze 2023. We want to extend our thanks to Dudgeon Cattle Co., and to everyone who made this years edition such a tremendous success.. Genetic sales such as Spring Thaw and February Freeze only continue to advance and evolve in quality.