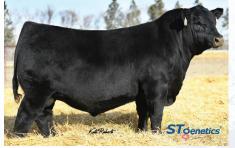

### HARPREY LM PAYWEIGHT 20K

Male | 2284795 | PSH 20K | 03/01/2022

BASIN PAYWEIGHT 006S BASIN PAYWEIGHT 1682 21AR O LASS 7017

K

K R GAVEL 1057 **KR LADY MAY 4382** WK LADY MAY 2347

4382

BW: 90 lbs. ADJ WW: 895 lbs. ADJ YW: 1535 lbs. Feb 4 Weight: 1660 lbs.

KR LADY MAY 4382 | DAM

MISS 4382 LADY MAY 54J | MAT SISTER

Harprey LM Payweight 20K is an exceptional breeding piece, that we have decided to offer in this years sale. From day one 20K has always possessed a look that draws your attention. Loads of capacity, strong footed, masculine front structure in a super well balanced and complete package. His dam, KR Lady May 4382 an exceptional donor cow who is no stranger to the angus industry and is quite possibly one of the greatest to influence Canadian herds in the last couple years. 4832 has over 40 direct progeny in the CAA herd book, most notability a direct daughter topping the February Freeze event for \$40,000 half interest. This is a cow family you need to incorporate into your program, and bull to take you to the next level.