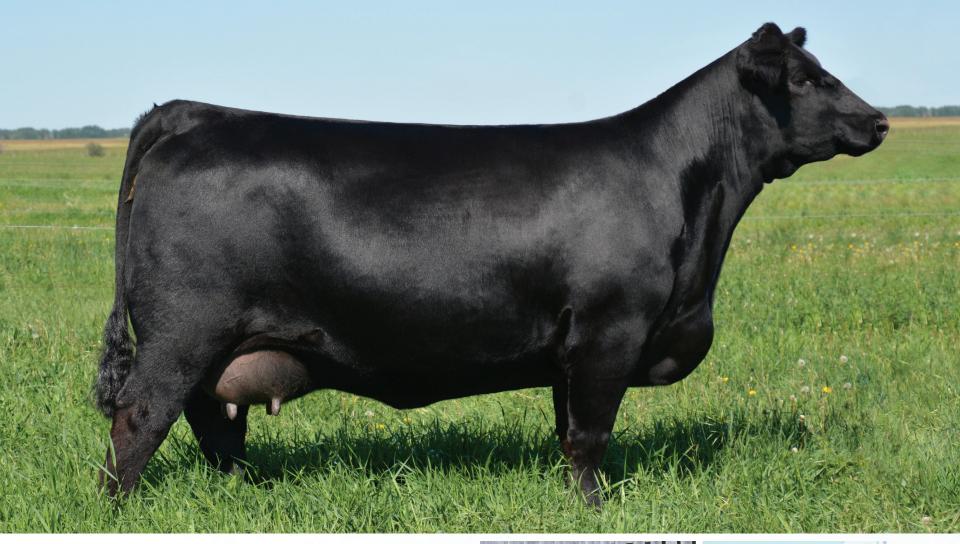

### 3 AMERICA TINGE 200K

Female | Applied For | 22/02/2022

S A V PRESIDENT 6847 **S A V AMERICA 8018**S A V MADAME PRIDE 0075

S A V ELIMINATOR 9105

JL EVENING TINGE 5110

JL EVENING TINGE 1380

| ш | CE  | BW  | WW | YW  | MILK |
|---|-----|-----|----|-----|------|
| Ф | 0.0 | 3.6 | 67 | 117 | 27   |

JL EVENING TINGE 5110 | DAM

BW: 78 lbs. ADJ WW: 715 lbs.

This electrifying female has caught the attention of many who have witnessed her. Of course her sire America is making his mark with remarkable females with performance and genetic merit. But probably the feature attribute to this Cinderella is her phenomenal dam. 5110 was a \$26,000 purchase of D&N Livestock & Jacobs Ranch at the history making Johnson Livestock Dispersal in 2020. She comes from the Evening Tinge cow family that is known for superior females with over 120 head tracing back to the original 57R matriarch. This royally bred female has all the credentials to become a foundation female wherever she resides, and with the Spring Thaw gaining momentum within the industry we felt this was a perfect place to offer her before spring breeding plans.