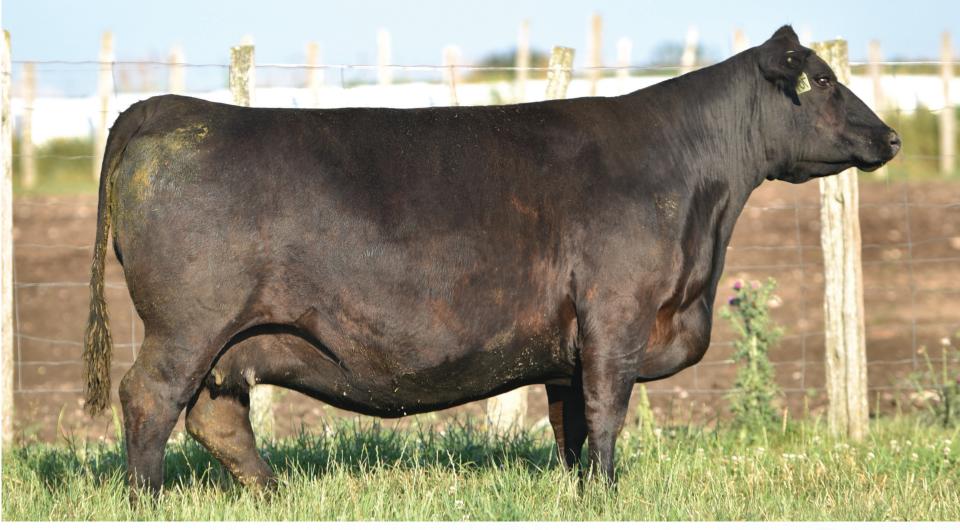

# BANDURA MISS 4382 Lady Hay 54J

Pictured above is the high selling lot from February Freeze 2023. We want to extend our thanks to Dudgeon Cattle Co., and to everyone who made this years edition such a tremendous success.. Genetic sales such as Spring Thaw and February Freeze only continue to advance and evolve in quality.