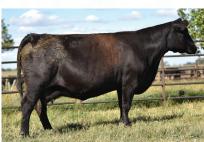

### **PEAK DOT HEROINE 2007D**

Female | 1919281 | PDAR 2007D | 10/03/2016

**POSS ELEMENT 215 4M ELEMENT 405** 4M BLACKBIRD 2004

SAVIRON MOUNTAIN 8066 **HEROINE OF PEAK DOT 663X** HEROINE OF PEAK DOT 434

| DS | CE   | BW  | WW   | YW    | MILK |
|----|------|-----|------|-------|------|
| 毌  | -4.0 | 5.2 | 72.5 | 109.5 | 21   |

PEAK DOT BIG RIVER 139K | SON

PEAK DOT COLOSSAL 168J | SON

It took a lot of arm twisting by the T bar C crew to convince us to put this proven herd matron in this years Spring Thaw Sale but in the end they prevailed. She is the mother of the highly anticipated and featured lot 1 bull Peak Dot Big River 139K selling in Peak Dot Ranch Bull Sale on April 5. She has raised featured bulls in past sales and has stamped them all with her deep made easy fleshing model body type. She is a herd favourite and one of 4M Element 405 all time greatest daughters. She has true breed character, a rock solid production record and possesses all the qualities of an ideal beef cow. She was the top pick and top performing heifer of her calf crop year with a yearling ratio of 120. Her maternal grandam was one of the all time deepest bodied SAV 004 Predominant daughters we have ever owned. She comes with an excellent EPD profile and the credentials to advance anyone program to the next level. But here is the good news. She is safe in calf to the very popular in demand \$120,000 sire Schiefelbein Gable who now is in limited supply in Canada and due to Calve March 20th! Your getting the cow calf pair! This truly is a rare opportunity to own one of the very top cows from the long running historic Peak Dot herd and see a quick return on your investment.