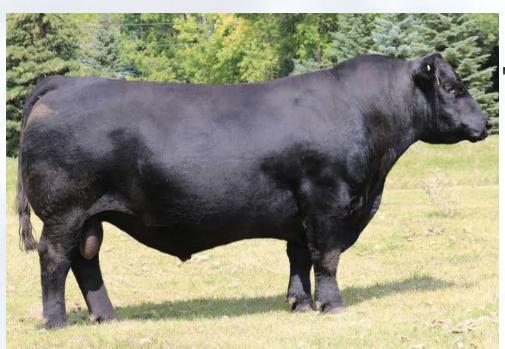

### HARPREY LM PAYWEIGHT 20K

Male | 2284795 | PSH 20K | 03/01/2022

BASIN PAYWEIGHT 006S BASIN PAYWEIGHT 1682 21AR O LASS 7017

K

K R GAVEL 1057 **KR LADY MAY 4382** WK LADY MAY 2347

4382

BW: 90 lbs. ADJ WW: 895 lbs. ADJ YW: 1535 lbs. Feb 4 Weight: 1660 lbs.

KR LADY MAY 4382 | DAM

MISS 4382 LADY MAY 54J | MAT SISTER

Harprey LM Payweight 20K is an exceptional breeding piece, that we have decided to offer in this years sale. From day one 20K has always possessed a look that draws your attention. Loads of capacity, strong footed, masculine front structure in a super well balanced and complete package. His dam, KR Lady May 4382 an exceptional donor cow who is no stranger to the angus industry and is quite possibly one of the greatest to influence Canadian herds in the last couple years. 4832 has over 40 direct progeny in the CAA herd book, most notability a direct daughter topping the February Freeze event for \$40,000 half interest. This is a cow family you need to incorporate into your program, and bull to take you to the next level.