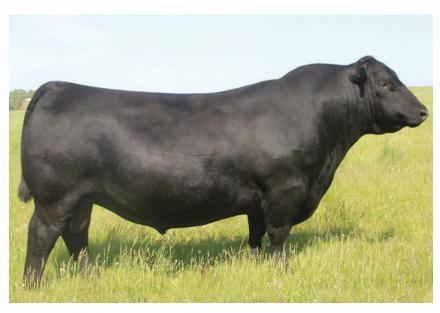

### 3 AMERICA TINGE 200K

Female | Applied For | 22/02/2022

S A V PRESIDENT 6847 **S A V AMERICA 8018**S A V MADAME PRIDE 0075

S A V ELIMINATOR 9105

JL EVENING TINGE 5110

JL EVENING TINGE 1380

| ш | CE  | BW  | WW | YW  | MILK |
|---|-----|-----|----|-----|------|
| Ф | 0.0 | 3.6 | 67 | 117 | 27   |

JL EVENING TINGE 5110 | DAM

BW: 78 lbs. ADJ WW: 715 lbs.

This electrifying female has caught the attention of many who have witnessed her. Of course her sire America is making his mark with remarkable females with performance and genetic merit. But probably the feature attribute to this Cinderella is her phenomenal dam. 5110 was a \$26,000 purchase of D&N Livestock & Jacobs Ranch at the history making Johnson Livestock Dispersal in 2020. She comes from the Evening Tinge cow family that is known for superior females with over 120 head tracing back to the original 57R matriarch. This royally bred female has all the credentials to become a foundation female wherever she resides, and with the Spring Thaw gaining momentum within the industry we felt this was a perfect place to offer her before spring breeding plans.