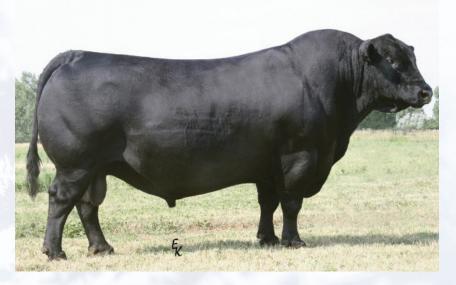

### **PEAK DOT HEROINE 2007D**

Female | 1919281 | PDAR 2007D | 10/03/2016

**POSS ELEMENT 215 4M ELEMENT 405** 4M BLACKBIRD 2004

SAVIRON MOUNTAIN 8066 **HEROINE OF PEAK DOT 663X** HEROINE OF PEAK DOT 434

| DS | CE   | BW  | WW   | YW    | MILK |
|----|------|-----|------|-------|------|
| 毌  | -4.0 | 5.2 | 72.5 | 109.5 | 21   |

PEAK DOT BIG RIVER 139K | SON

PEAK DOT COLOSSAL 168J | SON

It took a lot of arm twisting by the T bar C crew to convince us to put this proven herd matron in this years Spring Thaw Sale but in the end they prevailed. She is the mother of the highly anticipated and featured lot 1 bull Peak Dot Big River 139K selling in Peak Dot Ranch Bull Sale on April 5. She has raised featured bulls in past sales and has stamped them all with her deep made easy fleshing model body type. She is a herd favourite and one of 4M Element 405 all time greatest daughters. She has true breed character, a rock solid production record and possesses all the qualities of an ideal beef cow. She was the top pick and top performing heifer of her calf crop year with a yearling ratio of 120. Her maternal grandam was one of the all time deepest bodied SAV 004 Predominant daughters we have ever owned. She comes with an excellent EPD profile and the credentials to advance anyone program to the next level. But here is the good news. She is safe in calf to the very popular in demand \$120,000 sire Schiefelbein Gable who now is in limited supply in Canada and due to Calve March 20th! Your getting the cow calf pair! This truly is a rare opportunity to own one of the very top cows from the long running historic Peak Dot herd and see a quick return on your investment.