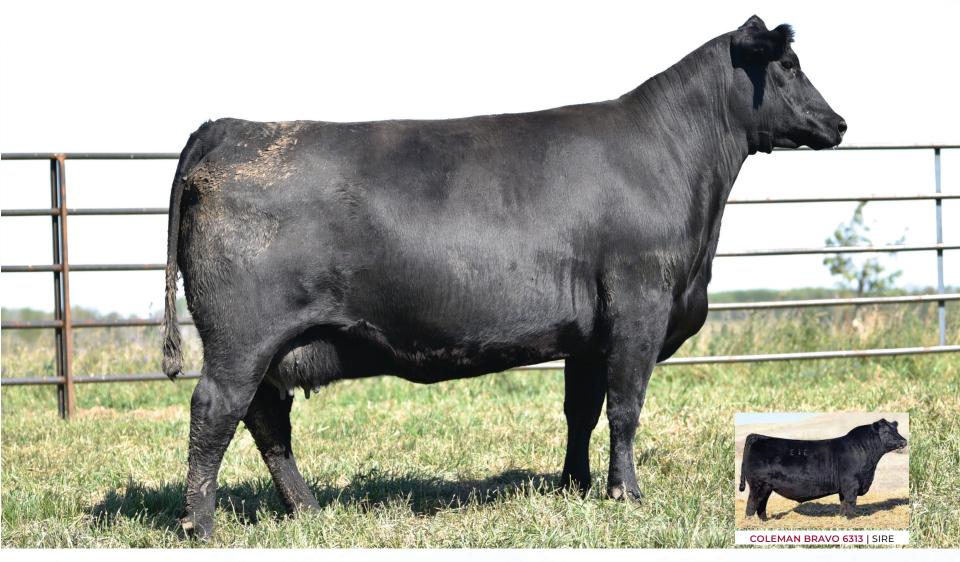

### **PEAK DOT HEROINE 2007D**

Female | 1919281 | PDAR 2007D | 10/03/2016

**POSS ELEMENT 215 4M ELEMENT 405** 4M BLACKBIRD 2004

SAVIRON MOUNTAIN 8066 **HEROINE OF PEAK DOT 663X** HEROINE OF PEAK DOT 434

| DS | CE   | BW  | WW   | YW    | MILK |
|----|------|-----|------|-------|------|
| 毌  | -4.0 | 5.2 | 72.5 | 109.5 | 21   |

PEAK DOT BIG RIVER 139K | SON

PEAK DOT COLOSSAL 168J | SON

It took a lot of arm twisting by the T bar C crew to convince us to put this proven herd matron in this years Spring Thaw Sale but in the end they prevailed. She is the mother of the highly anticipated and featured lot 1 bull Peak Dot Big River 139K selling in Peak Dot Ranch Bull Sale on April 5. She has raised featured bulls in past sales and has stamped them all with her deep made easy fleshing model body type. She is a herd favourite and one of 4M Element 405 all time greatest daughters. She has true breed character, a rock solid production record and possesses all the qualities of an ideal beef cow. She was the top pick and top performing heifer of her calf crop year with a yearling ratio of 120. Her maternal grandam was one of the all time deepest bodied SAV 004 Predominant daughters we have ever owned. She comes with an excellent EPD profile and the credentials to advance anyone program to the next level. But here is the good news. She is safe in calf to the very popular in demand \$120,000 sire Schiefelbein Gable who now is in limited supply in Canada and due to Calve March 20th! Your getting the cow calf pair! This truly is a rare opportunity to own one of the very top cows from the long running historic Peak Dot herd and see a quick return on your investment.