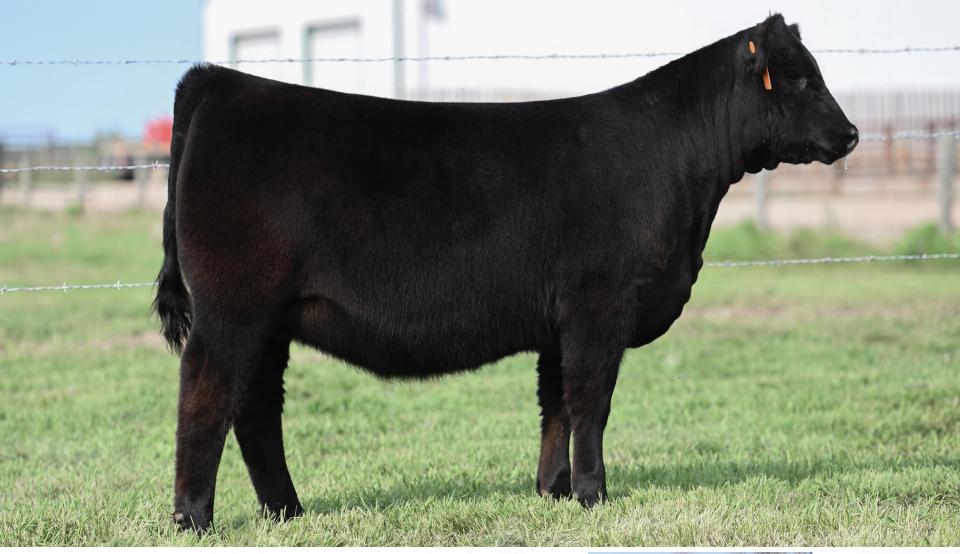

### HARPREY LM PAYWEIGHT 20K

Male | 2284795 | PSH 20K | 03/01/2022

BASIN PAYWEIGHT 006S BASIN PAYWEIGHT 1682 21AR O LASS 7017

K

K R GAVEL 1057 **KR LADY MAY 4382** WK LADY MAY 2347

4382

BW: 90 lbs. ADJ WW: 895 lbs. ADJ YW: 1535 lbs. Feb 4 Weight: 1660 lbs.

KR LADY MAY 4382 | DAM

MISS 4382 LADY MAY 54J | MAT SISTER

Harprey LM Payweight 20K is an exceptional breeding piece, that we have decided to offer in this years sale. From day one 20K has always possessed a look that draws your attention. Loads of capacity, strong footed, masculine front structure in a super well balanced and complete package. His dam, KR Lady May 4382 an exceptional donor cow who is no stranger to the angus industry and is quite possibly one of the greatest to influence Canadian herds in the last couple years. 4832 has over 40 direct progeny in the CAA herd book, most notability a direct daughter topping the February Freeze event for \$40,000 half interest. This is a cow family you need to incorporate into your program, and bull to take you to the next level.