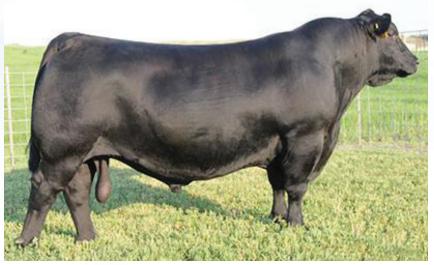

### HARPREY LM PAYWEIGHT 20K

Male | 2284795 | PSH 20K | 03/01/2022

BASIN PAYWEIGHT 006S BASIN PAYWEIGHT 1682 21AR O LASS 7017

K

K R GAVEL 1057 **KR LADY MAY 4382** WK LADY MAY 2347

4382

BW: 90 lbs. ADJ WW: 895 lbs. ADJ YW: 1535 lbs. Feb 4 Weight: 1660 lbs.

KR LADY MAY 4382 | DAM

MISS 4382 LADY MAY 54J | MAT SISTER

Harprey LM Payweight 20K is an exceptional breeding piece, that we have decided to offer in this years sale. From day one 20K has always possessed a look that draws your attention. Loads of capacity, strong footed, masculine front structure in a super well balanced and complete package. His dam, KR Lady May 4382 an exceptional donor cow who is no stranger to the angus industry and is quite possibly one of the greatest to influence Canadian herds in the last couple years. 4832 has over 40 direct progeny in the CAA herd book, most notability a direct daughter topping the February Freeze event for \$40,000 half interest. This is a cow family you need to incorporate into your program, and bull to take you to the next level.