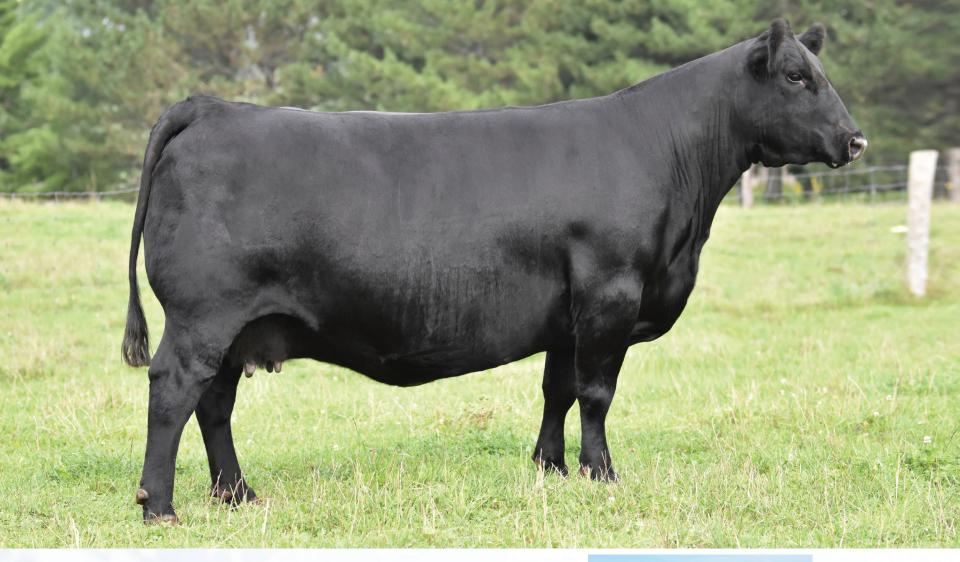

# BANDURA MISS 4382 Lady Hay 54J

Pictured above is the high selling lot from February Freeze 2023. We want to extend our thanks to Dudgeon Cattle Co., and to everyone who made this years edition such a tremendous success.. Genetic sales such as Spring Thaw and February Freeze only continue to advance and evolve in quality.