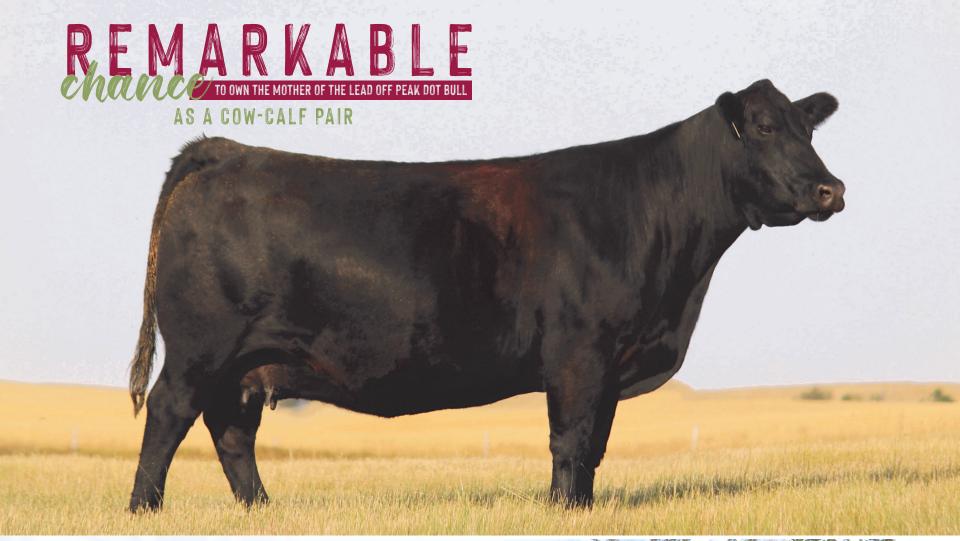

sure it will you. The Lot 1 female carries quite the title and accolades. Being the mother of the lead off bull in the largest Canadian Angus seedstock producer's bull sale already establishes a large reputation. We absolutely fell in love with this cow as we toured Peak Dot, and believe that her son selling on the first Wednesday of April will be one of the most anticipated bulls to sell all spring. As we're on the topic of future herd sires, the Lot 2 bull calf has been a standout since birth. I easily recall seeing him on grass in July and then again this past winter, and I couldn't help but follow this guy around. And that was before I figured out who is mother is. Absolutely incredible. The Lot 3 heifer calf exemplifies all the credentials that any progressive breeding program seeks, and especially the category of a phenomenal mother. Also included is a star studded pregnancy that will make your hair stand on end, embryo's from the who's who of the Angus industry's donor batteries, and semen from sires that are industry leading and not just available every day of the week. Join us online for the power packed offering, and don't be afraid to contact any of us if we can extend our help for your spring breeding plans!

PEAK DOT BIG RIVER 139K | SON

PEAK DOT COLOSSAL 168J | SON

It took a lot of arm twisting by the T bar C crew to convince us to put this proven herd matron in this years Spring Thaw Sale but in the end they prevailed. She is the mother of the highly anticipated and featured lot 1 bull Peak Dot Big River 139K selling in Peak Dot Ranch Bull Sale on April 5. She has raised featured bulls in past sales and has stamped them all with her deep made easy fleshing model body type. She is a herd favourite and one of 4M Element 405 all time greatest daughters. She has true breed character, a rock solid production record and possesses all the qualities of an ideal beef cow. She was the top pick and top performing heifer of her calf crop year with a yearling ratio of 120. Her maternal grandam was one of the all time deepest bodied SAV 004 Predominant daughters we have ever owned. She comes with an excellent EPD profile and the credentials to advance anyone program to the next level. But here is the good news. She is safe in calf to the very popular in demand \$120,000 sire Schiefelbein Gable who now is in limited supply in Canada and due to Calve March 20th! Your getting the cow calf pair! This truly is a rare opportunity to own one of the very top cows from the long running historic Peak Dot herd and see a quick return on your investment.