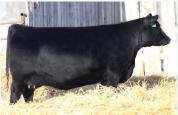

### **PEAK DOT HEROINE 2007D**

Female | 1919281 | PDAR 2007D | 10/03/2016

**POSS ELEMENT 215 4M ELEMENT 405** 4M BLACKBIRD 2004

SAVIRON MOUNTAIN 8066 **HEROINE OF PEAK DOT 663X** HEROINE OF PEAK DOT 434

| DS | CE   | BW  | WW   | YW    | MILK |
|----|------|-----|------|-------|------|
| 毌  | -4.0 | 5.2 | 72.5 | 109.5 | 21   |

PEAK DOT BIG RIVER 139K | SON

PEAK DOT COLOSSAL 168J | SON

It took a lot of arm twisting by the T bar C crew to convince us to put this proven herd matron in this years Spring Thaw Sale but in the end they prevailed. She is the mother of the highly anticipated and featured lot 1 bull Peak Dot Big River 139K selling in Peak Dot Ranch Bull Sale on April 5. She has raised featured bulls in past sales and has stamped them all with her deep made easy fleshing model body type. She is a herd favourite and one of 4M Element 405 all time greatest daughters. She has true breed character, a rock solid production record and possesses all the qualities of an ideal beef cow. She was the top pick and top performing heifer of her calf crop year with a yearling ratio of 120. Her maternal grandam was one of the all time deepest bodied SAV 004 Predominant daughters we have ever owned. She comes with an excellent EPD profile and the credentials to advance anyone program to the next level. But here is the good news. She is safe in calf to the very popular in demand \$120,000 sire Schiefelbein Gable who now is in limited supply in Canada and due to Calve March 20th! Your getting the cow calf pair! This truly is a rare opportunity to own one of the very top cows from the long running historic Peak Dot herd and see a quick return on your investment.