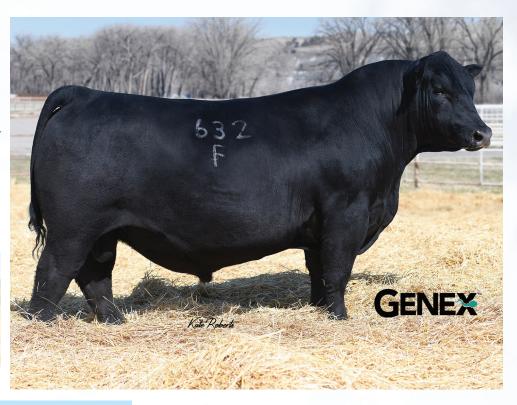

### **18** SITZ BARRICADE 632F

TWO PACKAGES OF THREE UNITS

2133801 | IMP 1632F | 01/02/2018

MOHNEN SUBSTANTIAL 272
SITZ STELLAR 726D
SITZ PRIDE 200B

SITZ SUPERIOR 10971

SITZ BARBARAMERE NELL 765D SITZ BARBARAMERE NELL 73T

| DS  | CE   | BW  | WW | YW  | MILK |
|-----|------|-----|----|-----|------|
| EPI | -1.0 | 4.4 | 83 | 146 | 18   |

#### Stored on farm.

Consigned by Harprey Farms | Allan: 519-375-5541 | Don: 519-375-1500 | Jarrett: 519-374-5516

BARRICADE DAUGHTER

SITZ STELLAR | SIRE OF LOTS 18 AND 19