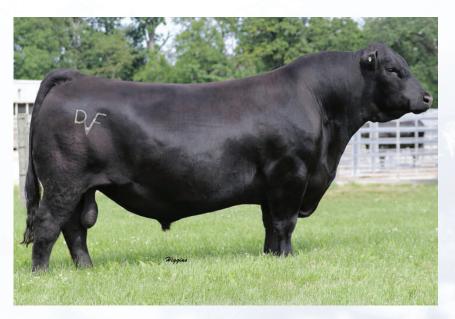

# BANDURA MISS 4382 Lady Hay 54J

Pictured above is the high selling lot from February Freeze 2023. We want to extend our thanks to Dudgeon Cattle Co., and to everyone who made this years edition such a tremendous success.. Genetic sales such as Spring Thaw and February Freeze only continue to advance and evolve in quality.