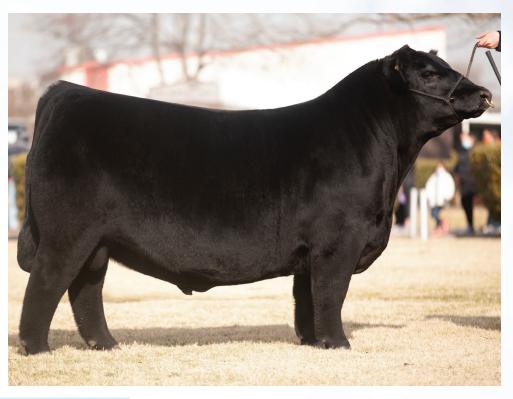

### HARPREY LM PAYWEIGHT 20K

Male | 2284795 | PSH 20K | 03/01/2022

BASIN PAYWEIGHT 006S BASIN PAYWEIGHT 1682 21AR O LASS 7017

K

K R GAVEL 1057 **KR LADY MAY 4382** WK LADY MAY 2347

4382

BW: 90 lbs. ADJ WW: 895 lbs. ADJ YW: 1535 lbs. Feb 4 Weight: 1660 lbs.

KR LADY MAY 4382 | DAM

MISS 4382 LADY MAY 54J | MAT SISTER

Harprey LM Payweight 20K is an exceptional breeding piece, that we have decided to offer in this years sale. From day one 20K has always possessed a look that draws your attention. Loads of capacity, strong footed, masculine front structure in a super well balanced and complete package. His dam, KR Lady May 4382 an exceptional donor cow who is no stranger to the angus industry and is quite possibly one of the greatest to influence Canadian herds in the last couple years. 4832 has over 40 direct progeny in the CAA herd book, most notability a direct daughter topping the February Freeze event for \$40,000 half interest. This is a cow family you need to incorporate into your program, and bull to take you to the next level.