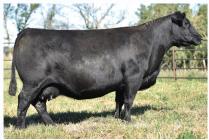

### 3 AMERICA TINGE 200K

Female | Applied For | 22/02/2022

S A V PRESIDENT 6847 **S A V AMERICA 8018**S A V MADAME PRIDE 0075

S A V ELIMINATOR 9105

JL EVENING TINGE 5110

JL EVENING TINGE 1380

| ш | CE  | BW  | WW | YW  | MILK |
|---|-----|-----|----|-----|------|
| Ф | 0.0 | 3.6 | 67 | 117 | 27   |

JL EVENING TINGE 5110 | DAM

BW: 78 lbs. ADJ WW: 715 lbs.

This electrifying female has caught the attention of many who have witnessed her. Of course her sire America is making his mark with remarkable females with performance and genetic merit. But probably the feature attribute to this Cinderella is her phenomenal dam. 5110 was a \$26,000 purchase of D&N Livestock & Jacobs Ranch at the history making Johnson Livestock Dispersal in 2020. She comes from the Evening Tinge cow family that is known for superior females with over 120 head tracing back to the original 57R matriarch. This royally bred female has all the credentials to become a foundation female wherever she resides, and with the Spring Thaw gaining momentum within the industry we felt this was a perfect place to offer her before spring breeding plans.