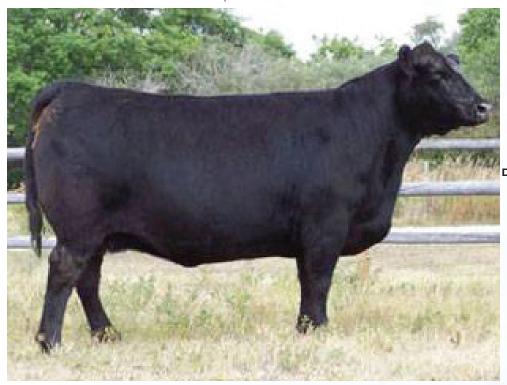

### HARPREY LM PAYWEIGHT 20K

Male | 2284795 | PSH 20K | 03/01/2022

BASIN PAYWEIGHT 006S BASIN PAYWEIGHT 1682 21AR O LASS 7017

K

K R GAVEL 1057 **KR LADY MAY 4382** WK LADY MAY 2347

4382

BW: 90 lbs. ADJ WW: 895 lbs. ADJ YW: 1535 lbs. Feb 4 Weight: 1660 lbs.

KR LADY MAY 4382 | DAM

MISS 4382 LADY MAY 54J | MAT SISTER

Harprey LM Payweight 20K is an exceptional breeding piece, that we have decided to offer in this years sale. From day one 20K has always possessed a look that draws your attention. Loads of capacity, strong footed, masculine front structure in a super well balanced and complete package. His dam, KR Lady May 4382 an exceptional donor cow who is no stranger to the angus industry and is quite possibly one of the greatest to influence Canadian herds in the last couple years. 4832 has over 40 direct progeny in the CAA herd book, most notability a direct daughter topping the February Freeze event for \$40,000 half interest. This is a cow family you need to incorporate into your program, and bull to take you to the next level.