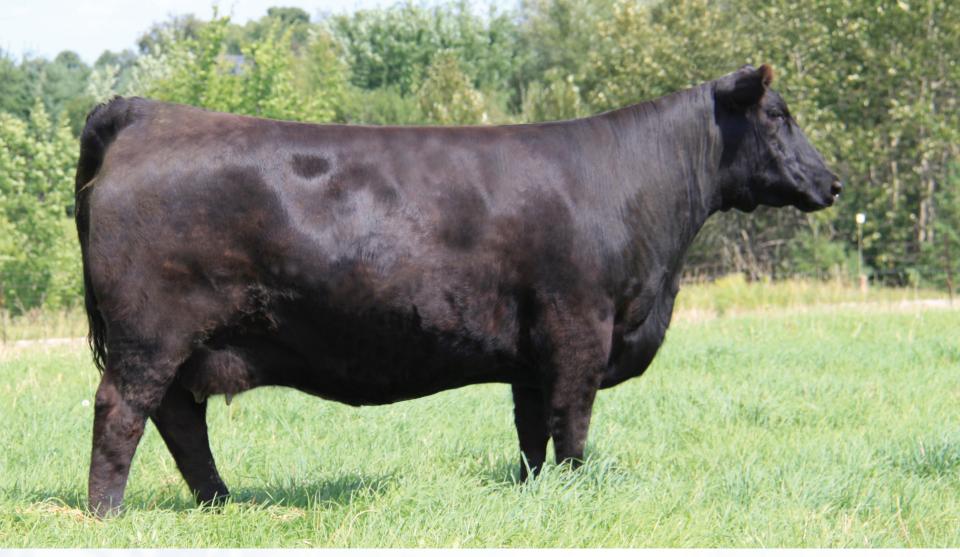

### **PEAK DOT HEROINE 2007D**

Female | 1919281 | PDAR 2007D | 10/03/2016

**POSS ELEMENT 215 4M ELEMENT 405** 4M BLACKBIRD 2004

SAVIRON MOUNTAIN 8066 **HEROINE OF PEAK DOT 663X** HEROINE OF PEAK DOT 434

| DS | CE   | BW  | WW   | YW    | MILK |
|----|------|-----|------|-------|------|
| 毌  | -4.0 | 5.2 | 72.5 | 109.5 | 21   |

PEAK DOT BIG RIVER 139K | SON

PEAK DOT COLOSSAL 168J | SON

It took a lot of arm twisting by the T bar C crew to convince us to put this proven herd matron in this years Spring Thaw Sale but in the end they prevailed. She is the mother of the highly anticipated and featured lot 1 bull Peak Dot Big River 139K selling in Peak Dot Ranch Bull Sale on April 5. She has raised featured bulls in past sales and has stamped them all with her deep made easy fleshing model body type. She is a herd favourite and one of 4M Element 405 all time greatest daughters. She has true breed character, a rock solid production record and possesses all the qualities of an ideal beef cow. She was the top pick and top performing heifer of her calf crop year with a yearling ratio of 120. Her maternal grandam was one of the all time deepest bodied SAV 004 Predominant daughters we have ever owned. She comes with an excellent EPD profile and the credentials to advance anyone program to the next level. But here is the good news. She is safe in calf to the very popular in demand \$120,000 sire Schiefelbein Gable who now is in limited supply in Canada and due to Calve March 20th! Your getting the cow calf pair! This truly is a rare opportunity to own one of the very top cows from the long running historic Peak Dot herd and see a quick return on your investment.