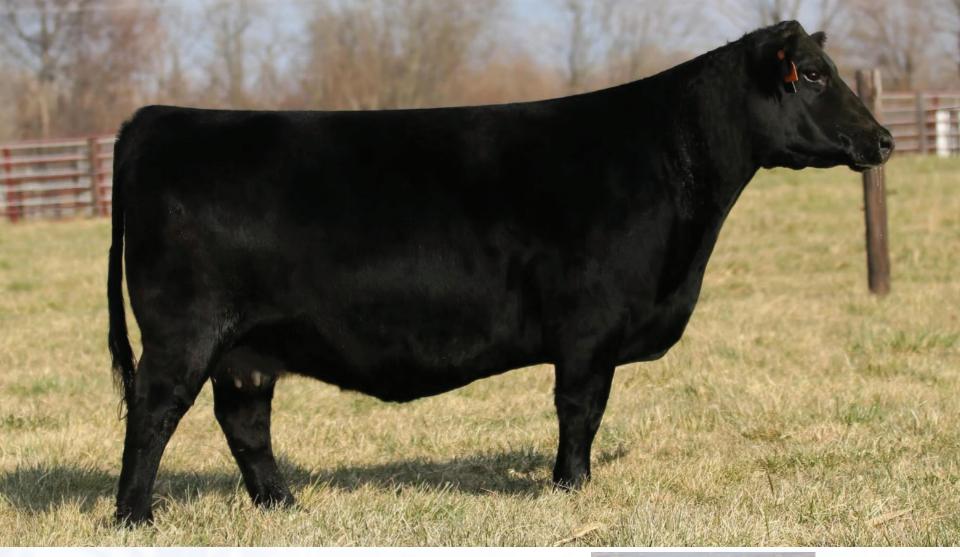

### **PEAK DOT HEROINE 2007D**

Female | 1919281 | PDAR 2007D | 10/03/2016

**POSS ELEMENT 215 4M ELEMENT 405** 4M BLACKBIRD 2004

SAVIRON MOUNTAIN 8066 **HEROINE OF PEAK DOT 663X** HEROINE OF PEAK DOT 434

| DS | CE   | BW  | WW   | YW    | MILK |
|----|------|-----|------|-------|------|
| 毌  | -4.0 | 5.2 | 72.5 | 109.5 | 21   |

PEAK DOT BIG RIVER 139K | SON

PEAK DOT COLOSSAL 168J | SON

It took a lot of arm twisting by the T bar C crew to convince us to put this proven herd matron in this years Spring Thaw Sale but in the end they prevailed. She is the mother of the highly anticipated and featured lot 1 bull Peak Dot Big River 139K selling in Peak Dot Ranch Bull Sale on April 5. She has raised featured bulls in past sales and has stamped them all with her deep made easy fleshing model body type. She is a herd favourite and one of 4M Element 405 all time greatest daughters. She has true breed character, a rock solid production record and possesses all the qualities of an ideal beef cow. She was the top pick and top performing heifer of her calf crop year with a yearling ratio of 120. Her maternal grandam was one of the all time deepest bodied SAV 004 Predominant daughters we have ever owned. She comes with an excellent EPD profile and the credentials to advance anyone program to the next level. But here is the good news. She is safe in calf to the very popular in demand \$120,000 sire Schiefelbein Gable who now is in limited supply in Canada and due to Calve March 20th! Your getting the cow calf pair! This truly is a rare opportunity to own one of the very top cows from the long running historic Peak Dot herd and see a quick return on your investment.