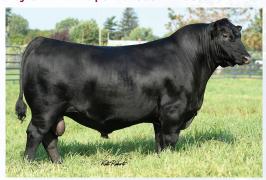

### HARPREY LM PAYWEIGHT 20K

Male | 2284795 | PSH 20K | 03/01/2022

BASIN PAYWEIGHT 006S BASIN PAYWEIGHT 1682 21AR O LASS 7017

K

K R GAVEL 1057 **KR LADY MAY 4382** WK LADY MAY 2347

4382

BW: 90 lbs. ADJ WW: 895 lbs. ADJ YW: 1535 lbs. Feb 4 Weight: 1660 lbs.

KR LADY MAY 4382 | DAM

MISS 4382 LADY MAY 54J | MAT SISTER

Harprey LM Payweight 20K is an exceptional breeding piece, that we have decided to offer in this years sale. From day one 20K has always possessed a look that draws your attention. Loads of capacity, strong footed, masculine front structure in a super well balanced and complete package. His dam, KR Lady May 4382 an exceptional donor cow who is no stranger to the angus industry and is quite possibly one of the greatest to influence Canadian herds in the last couple years. 4832 has over 40 direct progeny in the CAA herd book, most notability a direct daughter topping the February Freeze event for \$40,000 half interest. This is a cow family you need to incorporate into your program, and bull to take you to the next level.