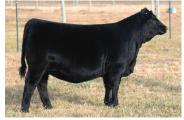

### **PEAK DOT HEROINE 2007D**

Female | 1919281 | PDAR 2007D | 10/03/2016

**POSS ELEMENT 215 4M ELEMENT 405** 4M BLACKBIRD 2004

SAVIRON MOUNTAIN 8066 **HEROINE OF PEAK DOT 663X** HEROINE OF PEAK DOT 434

| DS | CE   | BW  | WW   | YW    | MILK |
|----|------|-----|------|-------|------|
| 毌  | -4.0 | 5.2 | 72.5 | 109.5 | 21   |

PEAK DOT BIG RIVER 139K | SON

PEAK DOT COLOSSAL 168J | SON

It took a lot of arm twisting by the T bar C crew to convince us to put this proven herd matron in this years Spring Thaw Sale but in the end they prevailed. She is the mother of the highly anticipated and featured lot 1 bull Peak Dot Big River 139K selling in Peak Dot Ranch Bull Sale on April 5. She has raised featured bulls in past sales and has stamped them all with her deep made easy fleshing model body type. She is a herd favourite and one of 4M Element 405 all time greatest daughters. She has true breed character, a rock solid production record and possesses all the qualities of an ideal beef cow. She was the top pick and top performing heifer of her calf crop year with a yearling ratio of 120. Her maternal grandam was one of the all time deepest bodied SAV 004 Predominant daughters we have ever owned. She comes with an excellent EPD profile and the credentials to advance anyone program to the next level. But here is the good news. She is safe in calf to the very popular in demand \$120,000 sire Schiefelbein Gable who now is in limited supply in Canada and due to Calve March 20th! Your getting the cow calf pair! This truly is a rare opportunity to own one of the very top cows from the long running historic Peak Dot herd and see a quick return on your investment.